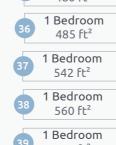

## UPPER PENTHOUSE UNITS

2 Bedroom 825 ft<sup>2</sup>

2 Bedroom 704 ft<sup>2</sup>

2 Bedroom 783 ft<sup>2</sup>

2 Bedroom 645 ft<sup>2</sup>