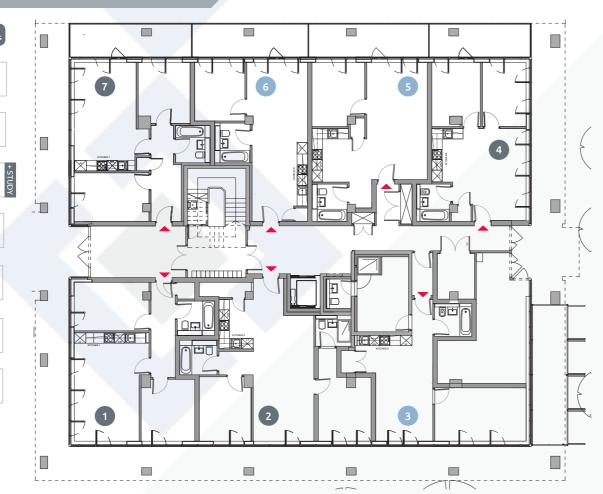

.

# **SPECIFICATION**

- Open plan living areas
- A variety of layouts and sizes up to 844 ft<sup>2</sup>
- Balconies to selected plots
- SMEG appliances including
  - washing machine
  - fridge freezer
  - oven, hob and hood
- Glowstone granite worktops
- Hansgrohe taps Edge B77
- Electric heating
- Smooth-plastered high ceilings
- Fully tiled bathrooms
- Quality white bathroom suites
- Chrome sanitary ware
- Energy efficient LED lighting
- Quality flooring throughout
- Video entry system
- I.C.W. 10-year structural warranty
- Allocated parking (selected plots only)





#### **GROUND FLOOR UNITS**





- 2 Bedroom 813 ft<sup>2</sup>
- 1 Bedroom 703 ft<sup>2</sup>
- 2 Bedroom 555 ft<sup>2</sup>
- 1 Bedroom 561 ft<sup>2</sup>
- 1 Bedroom 492 ft<sup>2</sup>
- 2 Bedroom 668 ft<sup>2</sup>



### **SECOND FLOOR UNITS**









- 1 Bedroom 486 ft<sup>2</sup>
- 1 Bedroom 675 ft<sup>2</sup>
- 1 Bedroom 538 ft<sup>2</sup>
- 1 Bedroom 491 ft<sup>2</sup>
- 1 Bedroom 496 ft<sup>2</sup>
- 1 Bedroom 560 ft<sup>2</sup>
- 1 Bedroom 557 ft<sup>2</sup>
- 1 Bedroom 529 ft<sup>2</sup>
- 2 Bedroom 641 ft<sup>2</sup>
- 2 Bedroom 596 ft<sup>2</sup>



#### **FIRST FLOOR UNITS**





### **THIRD FLOOR UNITS**



- 88





2 Bedroom

2 Bedroom 567 ft<sup>2</sup>

## UPPER PENTHOUSE UNITS









2 Bedroom 825 ft<sup>2</sup>

2 Bedroom 704 ft<sup>2</sup>

2 Bedroom 783 ft<sup>2</sup>

2 Bedroom 645 ft<sup>2</sup>







# Buckinghamshire's capital goes from strength to strength



## Quality living...

Milton Keynes is a diverse, vibrant and innovative location. It's the UK's thirtieth largest