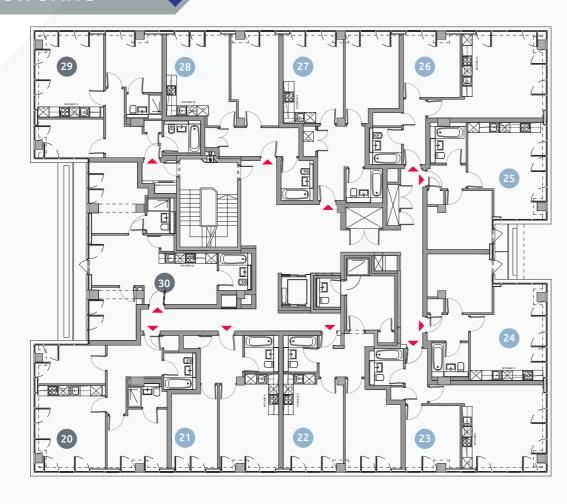

athrooms
- Quality white bathroom suites
- Chrome sanitary ware
- Energy efficient LED lighting
- Quality flooring throughout
- Video entry system
- I.C.W. 10-year structural warranty
- Allocated parking (selected plots only)





#### **GROUND FLOOR UNITS**





- 2 Bedroom 813 ft<sup>2</sup>
- 1 Bedroom 703 ft<sup>2</sup>
- 2 Bedroom 555 ft<sup>2</sup>
- 1 Bedroom 561 ft<sup>2</sup>
- 1 Bedroom 492 ft<sup>2</sup>
- 2 Bedroom 668 ft<sup>2</sup>



### **SECOND FLOOR UNITS**









- 1 Bedroom 486 ft<sup>2</sup>
- 1 Bedroom 675 ft<sup>2</sup>
- 1 Bedroom 538 ft<sup>2</sup>
- 1 Bedroom 491 ft<sup>2</sup>
- 1 Bedroom 496 ft<sup>2</sup>
- 1 Bedroom 560 ft<sup>2</sup>
- 1 Bedroom 557 ft<sup>2</sup>
- 1 Bedroom 529 ft<sup>2</sup>
- 2 Bedroom 641 ft<sup>2</sup>
- 2 Bedroom 596 ft<sup>2</sup>



#### **FIRST FLOOR UNITS**





### **THIRD FLOOR UNITS**



- 88





2 Bedroom

2 Bedroom 567 ft<sup>2</sup>

## UPPER PENTHOUSE UNITS









2 Bedroom 825 ft<sup>2</sup>

2 Bedroom 704 ft<sup>2</sup>

2 Bedroom 783 ft<sup>2</sup>

2 Bedroom 645 ft<sup>2</sup>







# Buckinghamshire's capital goes from strength to strength



## Quality living...

Milton Keynes is a diverse, vibrant and innovative location. It's the UK's thirtieth largest town and the fastest growing urban development area, projected to double in size through sustainable growth by 2031 to become the UK's tenth largest centre.

Whether you are based from home, commuting to London or working within Bucks, Beds or Herts, Milton Keynes offers everything you expect from a thriving and ever expanding city.

There's also