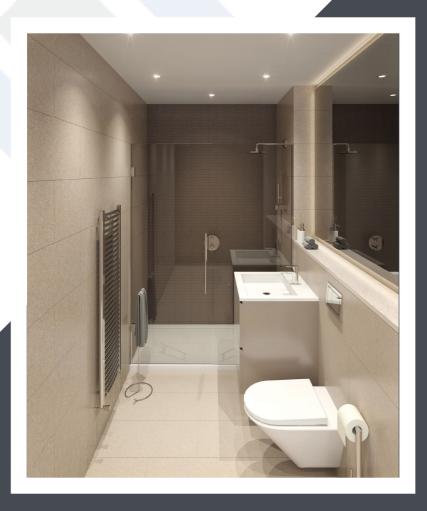

# **SPECIFICATION**

- Open plan living areas
- A variety of layouts and sizes up to 844 ft<sup>2</sup>
- Balconies to selected plots
- SMEG appliances including
  - washing machine
  - fridge freezer
  - oven, hob and hood
- Glowstone granite worktops
- Hansgrohe taps Edge B77
- Electric heating
- Smooth-plastered high ceilings
- Fully tiled bathrooms
- Quality white bathroom suites
- Chrome sanitary ware
- Energy efficient LED lighting
- Quality flooring throughout
- Video entry system
- I.C.W. 10-year structural warranty
- Allocated parking (selected plots only)