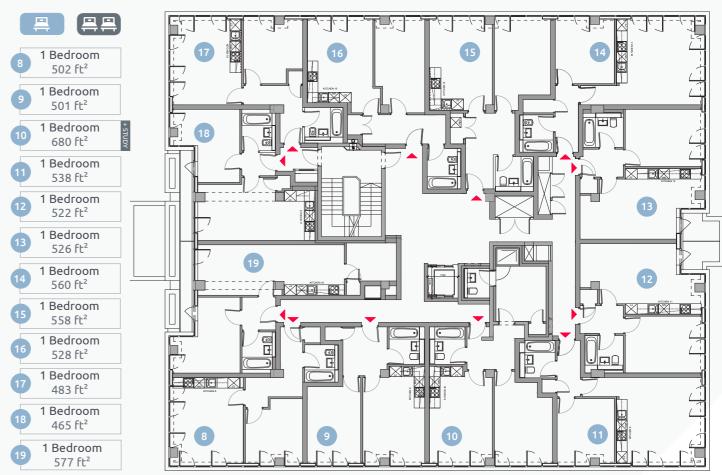

### **SECOND FLOOR UNITS**

- 1 Bedroom 486 ft<sup>2</sup>
- 1 Bedroom 675 ft<sup>2</sup>
- 1 Bedroom 538 ft<sup>2</sup>
- 1 Bedroom 491 ft<sup>2</sup>
- 1 Bedroom 496 ft<sup>2</sup>
- 1 Bedroom 560 ft<sup>2</sup>
- 1 Bedroom 557 ft<sup>2</sup>
- 1 Bedroom 529 ft<sup>2</sup>
- 2 Bedroom 641 ft<sup>2</sup>
- 2 Bedroom 596 ft<sup>2</sup>