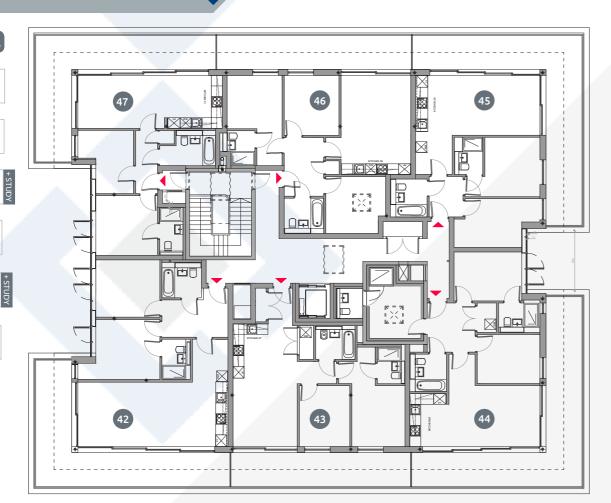

#### ONE AND TWO BEDROOM APARTMENTS AND PENTHOUSES

This exceptional, high-specification conversion to residential homes will occupy all five floors of an existing building, which will be refurbished in its entirety to provide a range of modern living spaces.

#### THE RIGHT APARTMENT IN THE BEST LOCATION

Created for contemporary open-plan living, homeowners will enjoy a combination of generous proportions, high quality finish & fittings and an enviable position in the centre of the New City.

# **SPECIFICATION**

- Open plan living areas
- A variety of layouts and sizes up to 844 ft<sup>2</sup>
- Balconies to selected plots
- SMEG appliances including
  - washing machine
  - fridge freezer
  - oven, hob and hood
- Glowstone granite worktops
- Hansgrohe taps Edge B77
- Electric heating
- Smooth-plastered high ceilings
- Fully tiled bathrooms
- Quality white bathroom suites
- Chrome sanitary ware
- Energy efficient LED lighting
- Quality flooring throughout
- Video entry system
- I.C.W. 10-year structural warranty
- Allocated parking (selected plots only)