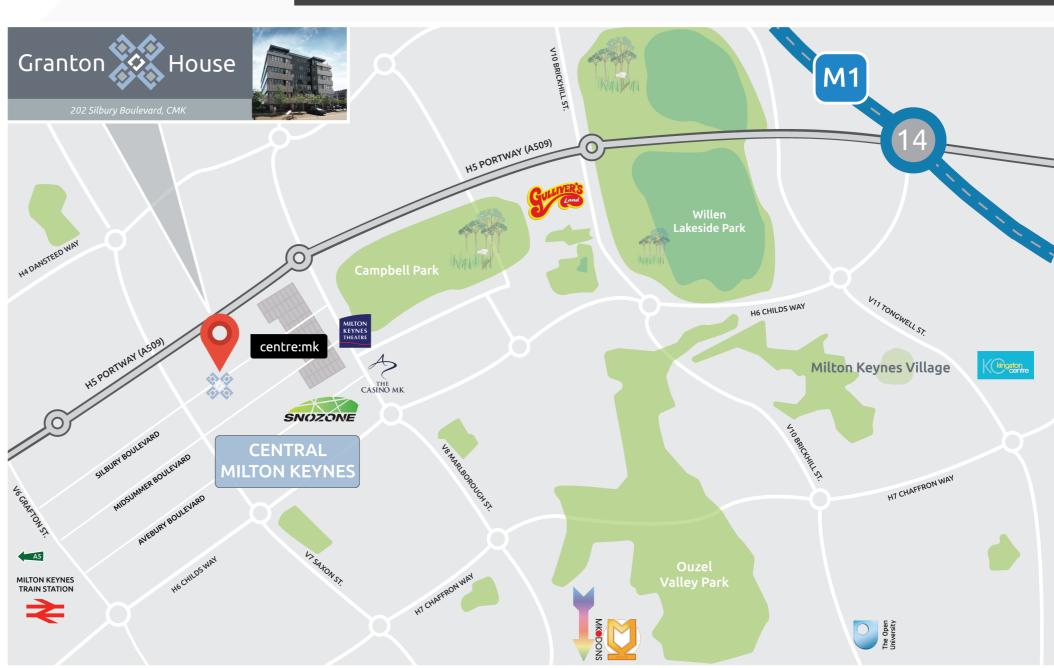

## 202 Silbury Boulevard, CMK, MK9 1LW

#### **GRANTON HOUSE -** Silbury Boulevard, CMK

Granton House is an exciting new development of forty seven high-quality apartments in the heart of Central Milton Keynes.

This brand new conversion is located just a five-minute walk to Milton Keynes Central train station and a couple

The central location of Granton House could not be better for city living, working and commuting. The Milton Keynes Central railway station is just five-minutes walk and a similar distance in the other direction brings you to the Centre:MK, offering one of the best-equipped retail, shopping and leisure experiences in Europe.