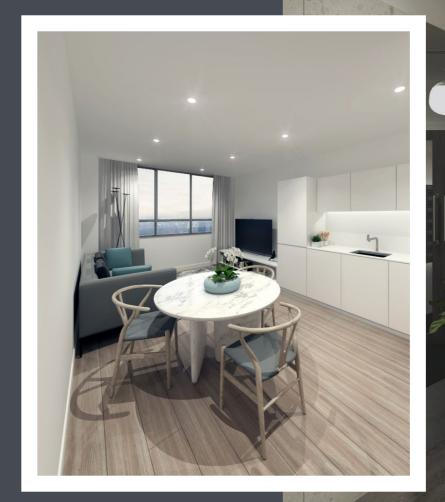

#### ONE AND TWO BEDROOM APARTMENTS AND PENTHOUSES

This exceptional, high-specification conversion to residential homes will occupy all five floors of an existing building, which will be refurbished in its entirety to provide a range of modern living spaces.

#### THE RIGHT APARTMENT IN THE BEST LOCATION

Created for contemporary open-plan living, homeowners will enjoy a combination of generous proportions, high quality finish & fittings and an enviable position in the centre of the New City.

# **SPECIFICATION**

- Open plan living areas
- A variety of layouts and sizes up to 844 ft<sup>2</sup>
- Balconies to selected plots
- SMEG appliances including
  - washing machine
  - fridge freezer
  - oven, hob and hood
- Glowstone granite worktops
- Hansgrohe taps Edge B77
- Electric heating
- Smooth-plastered high ceilings
- Fully tiled bathrooms
- Quality white bathroom suites
- Chrome sanitary ware
- Energy efficient LED lighting
- Quality flooring throughout
- Video entry system
- I.C.W. 10-year structural warranty
- Allocated parking (selected plots only)