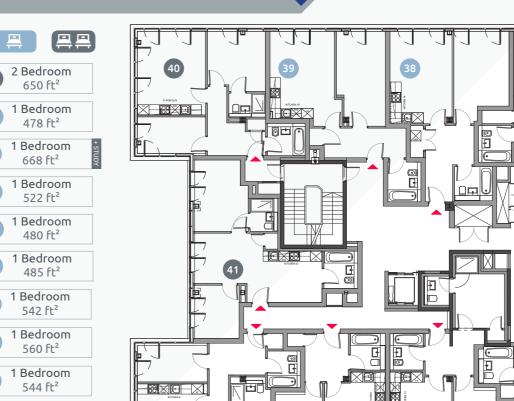

## UPPER PENTHOUSE UNITS

2 Bedroom 825 ft<sup>2</sup>

2 Bedroom 704 ft<sup>2</sup>

2 Bedroom 783 ft<sup>2</sup>

2 Bedroom 645 ft<sup>2</sup>