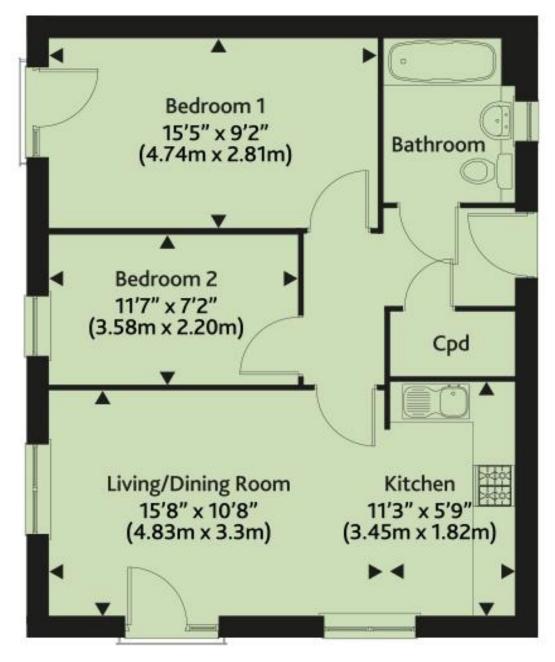

#### Floorplans

2 Bedroom Apartment Plot 580

Paradigm

For more information 0845 337 4877 www.paradigmliving.co.uk