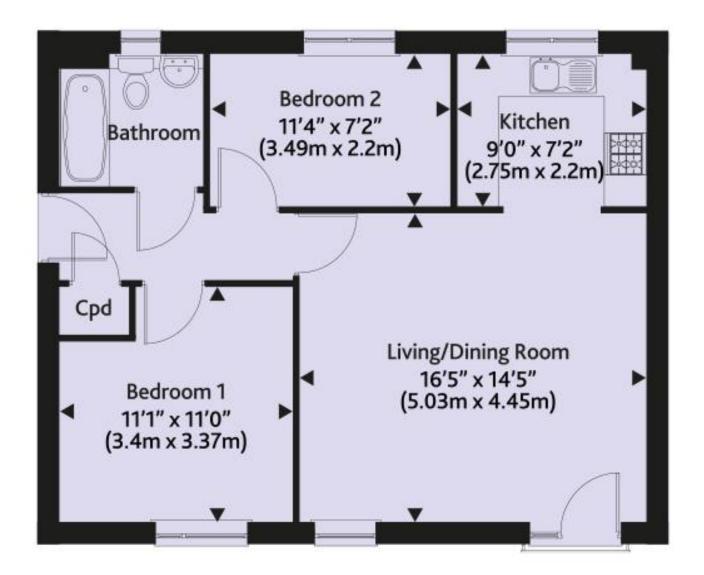

#### Floorplans

2 Bedroom Apartment Plot 581

For more information 0845 337 4877 www.paradigmliving.co.uk